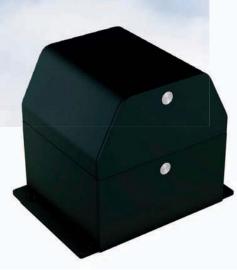

## **ELITE PRIVACY**

### EXTENDED LARGE STORAGE CABINET

We're introducing in 2020 a new quick-change storage cabinet: the extended large storage cabinet. It replaces the left-side intermediate seat to offer more space for your carry-on items.

This storage can be available with 2 USB slots and a II5v universal plug.

Whatever your needs are, Daher design team is here to help you navigate your options.

Feeling creative? Through a \$10,000 option you have access to an extended color palette with 40 additional leather shades and stitching to create a unique interior. Contact your TBM sales contact to learn more about possibilities.