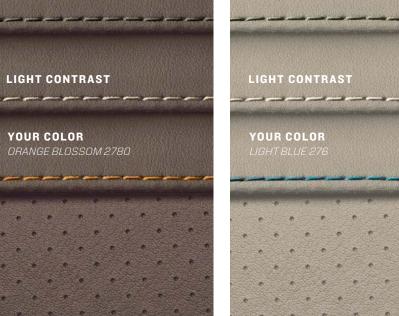

## **STITCHING**

Here are some stitching variation possibilities in the standard definition. Stitching shade variation applies only on the seats. Only black stitching is available on the yokes. Armrests feature the same stitching color as the seat leather shade.

### **STITCHING**

**LIGHT SAND BLACK EBONY TAUPE GRAY BEIGE GRAY** DARK CONTRAST DARK CONTRAST DARK CONTRAST **DARK CONTRAST TONE-ON-TONE EFFECT TONE-ON-TONE EFFECT TONE-ON-TONE EFFECT TONE-ON-TONE EFFECT** LIGHT CONTRAST LIGHT CONTRAST LIGHT CONTRAST LIGHT CONTRAST YOUR COLOR YOUR COLOR YOUR COLOR YOUR COLOR RED 2455