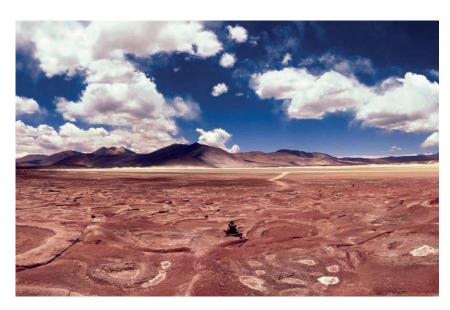

## **ATACAMA**

Seat cover: LIGHT SAND Folding table cover: KOTO MAT Upper side panel: WHITE SAND Central overhead panel: KOTO MAT Metal finish: **BRUSHED STAINLESS** Lower side panel: LIGHT SAND

Carpet: LIGHT BROWN Stitching: LIGHT SAND Seatbelt: SOFT MOON

Ultra-leather fairings: LIGHT SAND

RAÚL ZURITA

LOWER SIDE PANEL
LIGHT SAND

CARPET
LIGHT BROWN

CENTRAL OVERHEAD
KOTO MAT

METAL FINISH
BRUSHED
STAINLESS

SEAT COVER
LIGHT SAND