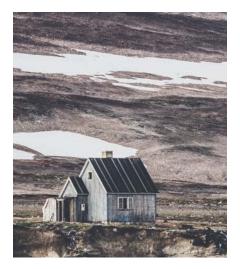

## **FJORD**

Seat cover: BEIGE GRAY
Folding table cover: CARBON
Upper side panel: WHITE SAND
Central overhead panel: CARBON
Metal finish: BRUSHED STAINLESS
Lower side panel: BLACK EBONY
Carpet: CHARCOAL BLACK
Stitching: BEIGE GRAY
Seatbelt: OATMEAL

Ultra-leather fairings: BEIGE GRAY

KATHLEEN JONES

LOWER SIDE PANEL **BLACK EBONY** 

CARPET CHARCOAL BLACK CARBON

CENTRAL OVERHEAD

METAL FINISH BRUSHED STAINLESS

SEAT COVER BEIGE GRAY