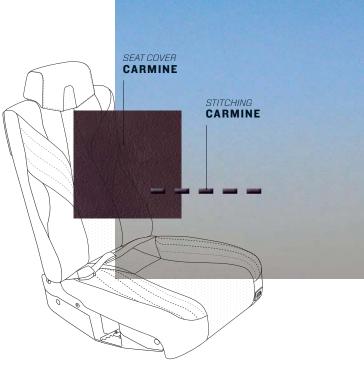

Carpet: TAUPE GRAY Stitching: CARMINE Seatbelt: CLARET

Ultra-leather fairings: CARMINE

UMASREE RAGHUNATH

LOWER SIDE PANEL
WHITE SAND

CARPET
TAUPE GRAY

CENTRAL OVERHEAD
KOTO MAT

METAL FINISH
BRUSHED
STAINLESS

SEAT COVER
CARMINE

Seat cover: CARMINE

Folding table cover: KOTO MAT
Upper side panel: LIGHT SAND
Central overhead panel: KOTO MAT
Metal finish: BRUSHED STAINLESS
Lower side panel: BEIGE GRAY

Carpet: LIGHT BROWN
Stitching: CARMINE
Seatbelt: CLARET