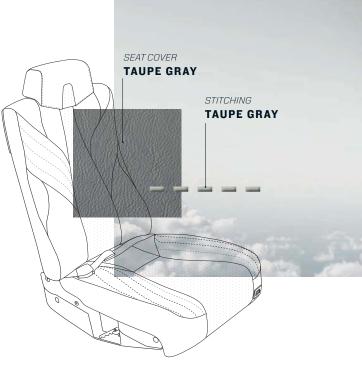

## GOOSE BAY

Seat cover: TAUPE GRAY

Folding table cover: SAPELLI MAT
Upper side panel: WHITE SAND
Central overhead panel: SAPELLI MAT
Metal finish: BRUSHED STAINLESS
Lower side panel: TAUPE GRAY

Carpet: TAUPE GRAY
Stitching: TAUPE GRAY
Seatbelt: CHROME GRAY

Ultra-leather fairings: TAUPE GRAY

"A KNIFE IN THIS SOIL THRUST THE CUTTING COLD EDGE BARELY DULLED AT THE YEAR'S ONE NOON; CELLED HERE BY MOUNTAINS, ENCIRCLED BY FROST LIVE MEN BY THE CHALLENGE OF WAR MADE BOLD."

ROBERT RESOE

LOWER SIDE PANEL
TAUPE GRAY

CARPET
TAUPE GRAY

CENTRAL OVERHEAD
SAPELLI MAT

METAL FINISH
BRUSHED
STAINLESS

SEAT COVER
TAUPE GRAY