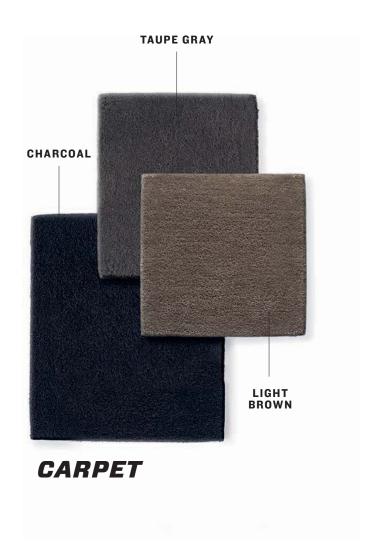

#### HTTP://WWW.TBM.AERO/ PERSONALIZE-YOUR-TBM/

See page 26 for more stitching possibilities

**24** CARPET **CARBON TRIM SEAT FAIRINGS COLOR MATCH THE SEAT** LEATHER SHADE, EXCEPT FOR THE REAR SEAT HULL WHICH IS ALWAYS CARBON **COVER FOR PRACTICAL PURPOSE GLOSSY WALNUT CHARCOAL BLACK** STANDARD LEATHER SHADES 0367 **KOTO MAT TAUPE GRAY SAPELLI MAT LIGHT BROWN** 9 **BEIGE GRAY CARBON** SEAT BELT COLOR **TAUPE GRAY** (5) **METAL TRIM FLAT BLACK** OATMEAL **LIGHT BROWN BRUSHED STAINLESS CHROME GRAY BLACK EBONY** GOLD **BLACK JET** 