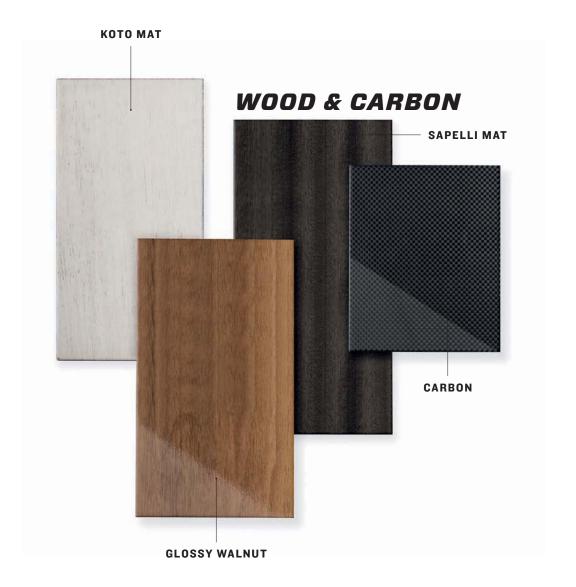

(8)

**WOOD &** 

Identified on this page are the areas that can be customized in creating your TBM interior, Stitching, belts and the seat base cover are harmonized with the selection. If not specified, stitching, belts and the seat base cover are harmonized with selection. Software tools available on our website or through Apple AppStore or Android applications on Google Play will assist you in getting a perfect picture of what your new interior will look like.

#### HTTP://WWW.TBM.AERO/ PERSONALIZE-YOUR-TBM/

See page 26 for more stitching possibilities

**24** CARPET **CARBON TRIM SEAT FAIRINGS COLOR MATCH THE SEAT** LEATHER SHADE, EXCEPT FOR THE REAR SEAT HULL WHICH IS ALWAYS CARBON **COVER FOR PRACTICAL PURPOSE GLOSSY WALNUT CHARCOAL BLACK** STANDARD LEATHER SHADES 0367 **KOTO MAT TAUPE GRAY SAPELLI MAT LIGHT BROWN** 9 **BEIGE GRAY CARBON** SEAT BELT COLOR **TAUPE GRAY** (5) **METAL TRIM FLAT BLACK** OATMEAL **LIGHT BROWN BRUSHED STAINLESS CHROME GRAY BLACK EBONY** GOLD **BLACK JET** 