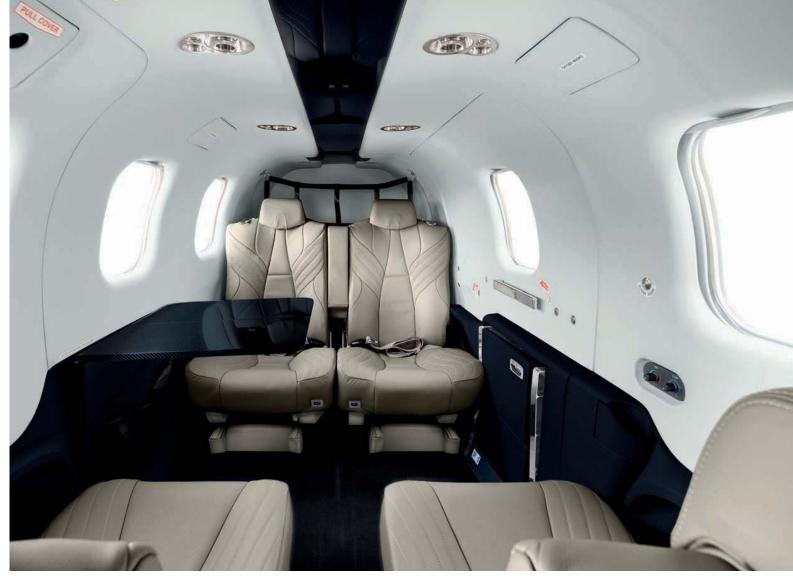

## **BLACKFRIARS**

Seat cover: BLACK EBONY
Folding table cover: CARBON
Upper side panel: WHITE SAND
Central overhead panel: CARBON
Metal finish: FLAT BLACK
Lower side panel: BLACK EBONY
Carpet: CHARCOAL BLACK
Stitching: BLACK EBONY
Seatbelt: BLACK JET

Ultra-leather fairings: BLACK EBONY

"SEVEN BLACK FRIARS SITTING BACK TO BACK
FISHED FROM THE BRIDGE FOR A PIKE OR A JACK.
THE FIRST CAUGHT A TIDDLER, THE SECOND CAUGHT
A CRAB, THE THIRD CAUGHT A WINKLE, THE FOURTH
CAUGHT A DAB, THE FIFTH CAUGHT A TADPOLE,
THE SIXTH CAUGHT AN EEL, AND THE SEVENTH ONE
CAUGHT AN OLD CART-WHEEL.."

**ELEANOR FARJEON** 

LOWER SIDE PANEL **BLACK EBONY** 

CARPET CHARCOAL BLACK CARBON

CENTRAL OVERHEAD

METAL FINISH FLAT BLACK

SEAT COVER **BLACK EBONY** 