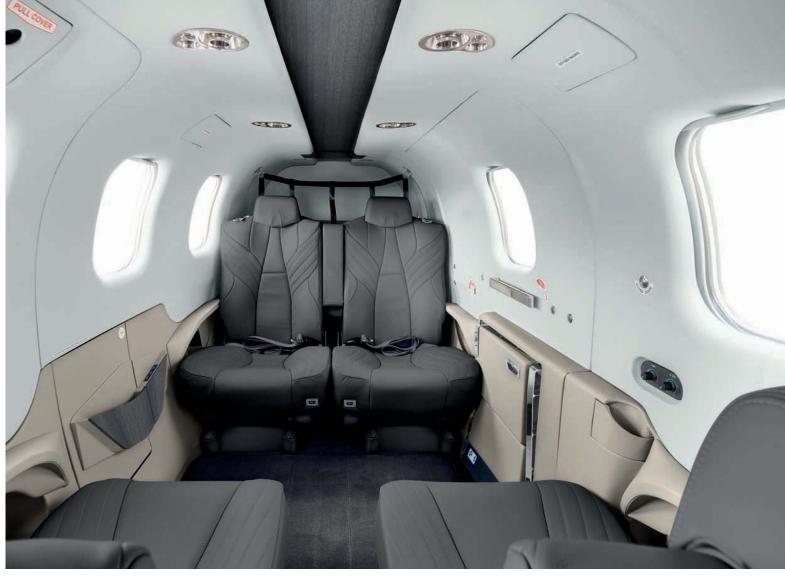

## **BLACKFRIARS**

Seat cover: BLACK EBONY
Folding table cover: CARBON
Upper side panel: WHITE SAND
Central overhead panel: CARBON
Metal finish: FLAT BLACK
Lower side panel: BLACK EBONY
Carpet: CHARCOAL BLACK
Stitching: BLACK EBONY
Seatbelt: BLACK JET

Ultra-leather fairings: BLACK EBONY

"SEVEN BLACK FRIARS SITTING BACK TO BACK
FISHED FROM THE BRIDGE FOR A PIKE OR A JACK.
THE FIRST CAUGHT A TIDDLER, THE SECOND CAUGHT
A CRAB, THE THIRD CAUGHT A WINKLE, THE FOURTH
CAUGHT A DAB, THE FIFTH CAUGHT A TADPOLE,
THE SIXTH CAUGHT AN EEL, AND THE SEVENTH ONE
CAUGHT AN OLD CART-WHEEL.."

**ELEANOR FARJEON** 

LOWER SIDE PANEL **BLACK EBONY** 

CARPET CHARCOAL BLACK CARBON

CENTRAL OVERHEAD

METAL FINISH FLAT BLACK

SEAT COVER **BLACK EBONY** 