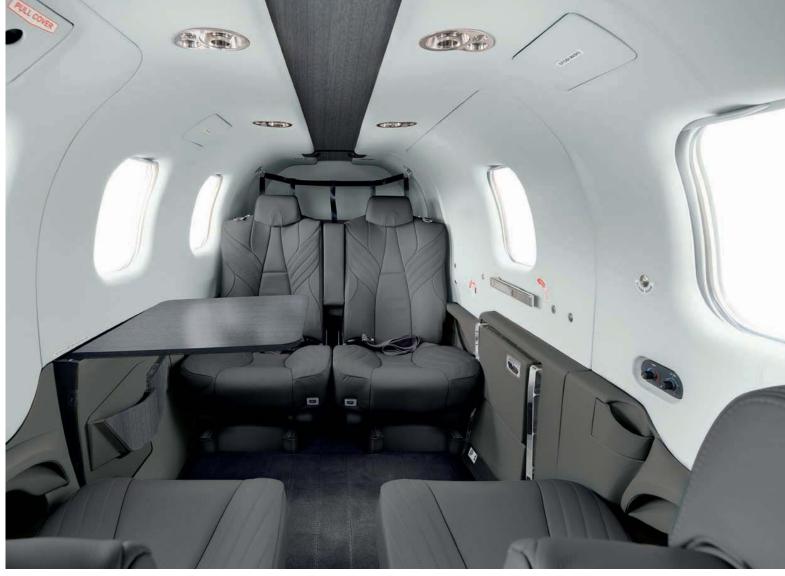

(8)

**WOOD &** 

Identified on this page are the areas that can be customized in creating your TBM interior, Stitching, belts and the seat base cover are harmonized with the selection. If not specified, stitching, belts and the seat base cover are harmonized with selection. Software tools available on our website or through Apple AppStore or Android applications on Google Play will assist you in getting a perfect picture of what your new interior will look like.

#### HTTP://WWW.TBM.AERO/ PERSONALIZE-YOUR-TBM/

See page 26 for more stitching possibilities

**24** CARPET **CARBON TRIM SEAT FAIRINGS COLOR MATCH THE SEAT** LEATHER SHADE, EXCEPT FOR THE REAR SEAT HULL WHICH IS ALWAYS CARBON **COVER FOR PRACTICAL PURPOSE GLOSSY WALNUT CHARCOAL BLACK** STANDARD LEATHER SHADES 0367 **KOTO MAT TAUPE GRAY SAPELLI MAT LIGHT BROWN** 9 **BEIGE GRAY CARBON** SEAT BELT COLOR **TAUPE GRAY** (5) **METAL TRIM FLAT BLACK** OATMEAL **LIGHT BROWN BRUSHED STAINLESS CHROME GRAY BLACK EBONY** GOLD **BLACK JET** 