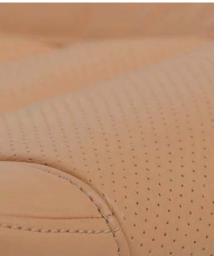

## **BLACKFRIARS**

Seat cover: BLACK EBONY
Folding table cover: CARBON
Upper side panel: WHITE SAND
Central overhead panel: CARBON
Metal finish: FLAT BLACK
Lower side panel: BLACK EBONY
Carpet: CHARCOAL BLACK
Stitching: BLACK EBONY
Seatbelt: BLACK JET

Ultra-leather fairings: BLACK EBONY

"SEVEN BLACK FRIARS SITTING BACK TO BACK
FISHED FROM THE BRIDGE FOR A PIKE OR A JACK.
THE FIRST CAUGHT A TIDDLER, THE SECOND CAUGHT
A CRAB, THE THIRD CAUGHT A WINKLE, THE FOURTH
CAUGHT A DAB, THE FIFTH CAUGHT A TADPOLE,
THE SIXTH CAUGHT AN EEL, AND THE SEVENTH ONE
CAUGHT AN OLD CART-WHEEL.."

**ELEANOR FARJEON** 

LOWER SIDE PANEL **BLACK EBONY** 

CARPET CHARCOAL BLACK CARBON

CENTRAL OVERHEAD

METAL FINISH FLAT BLACK

SEAT COVER **BLACK EBONY** 