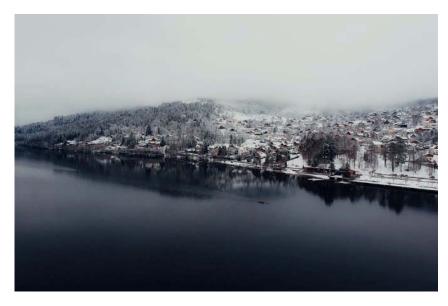

## **FJORD**

Seat cover: BEIGE GRAY
Folding table cover: CARBON
Upper side panel: WHITE SAND
Central overhead panel: CARBON
Metal finish: BRUSHED STAINLESS
Lower side panel: BLACK EBONY
Carpet: CHARCOAL BLACK
Stitching: BEIGE GRAY
Seatbelt: OATMEAL

Ultra-leather fairings: BEIGE GRAY

KATHLEEN JONES

LOWER SIDE PANEL **BLACK EBONY** 

CARPET CHARCOAL BLACK CARBON

CENTRAL OVERHEAD

METAL FINISH BRUSHED STAINLESS

SEAT COVER BEIGE GRAY