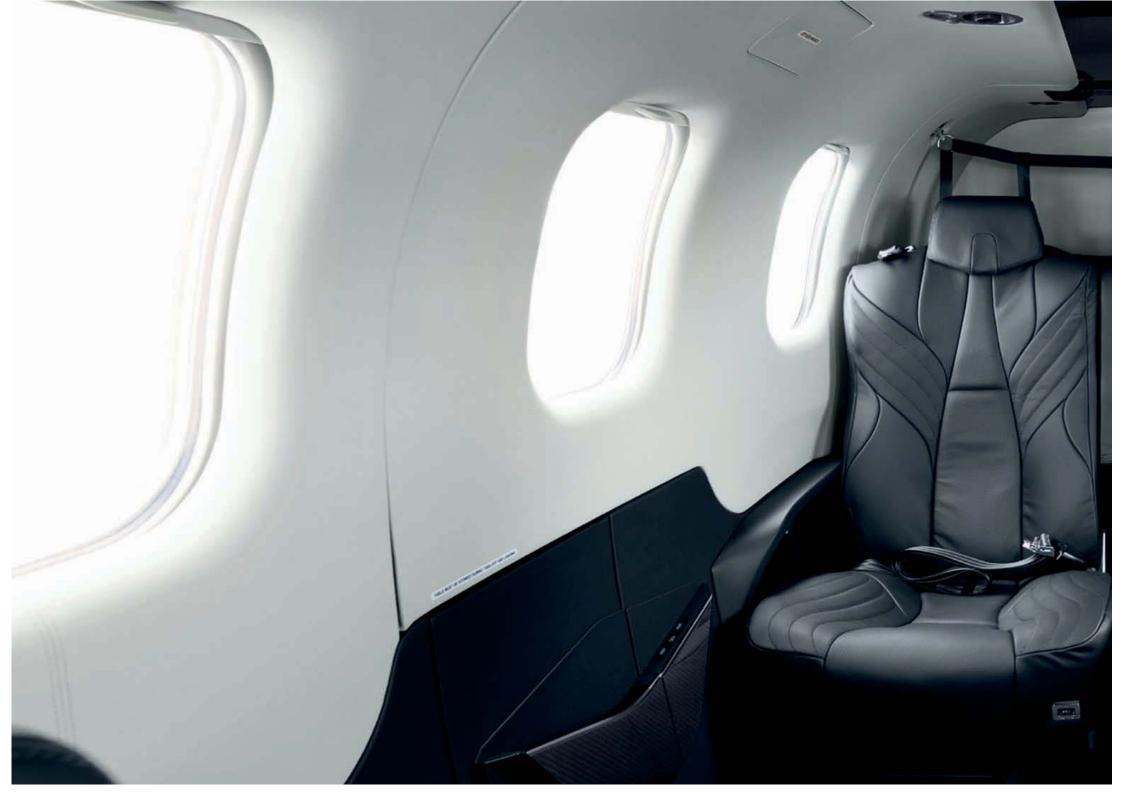

## **BLACKFRIARS**

Seat cover: BLACK EBONY
Folding table cover: CARBON
Upper side panel: WHITE SAND
Central overhead panel: CARBON
Metal finish: FLAT BLACK
Lower side panel: BLACK EBONY
Carpet: CHARCOAL BLACK
Stitching: BLACK EBONY
Seatbelt: BLACK JET

Ultra-leather fairings: BLACK EBONY

"SEVEN BLACK FRIARS SITTING BACK TO BACK
FISHED FROM THE BRIDGE FOR A PIKE OR A JACK.
THE FIRST CAUGHT A TIDDLER, THE SECOND CAUGHT
A CRAB, THE THIRD CAUGHT A WINKLE, THE FOURTH
CAUGHT A DAB, THE FIFTH CAUGHT A TADPOLE,
THE SIXTH CAUGHT AN EEL, AND THE SEVENTH ONE
CAUGHT AN OLD CART-WHEEL.."

**ELEANOR FARJEON** 

LOWER SIDE PANEL **BLACK EBONY** 

CARPET CHARCOAL BLACK CARBON

CENTRAL OVERHEAD

METAL FINISH FLAT BLACK

SEAT COVER **BLACK EBONY** 