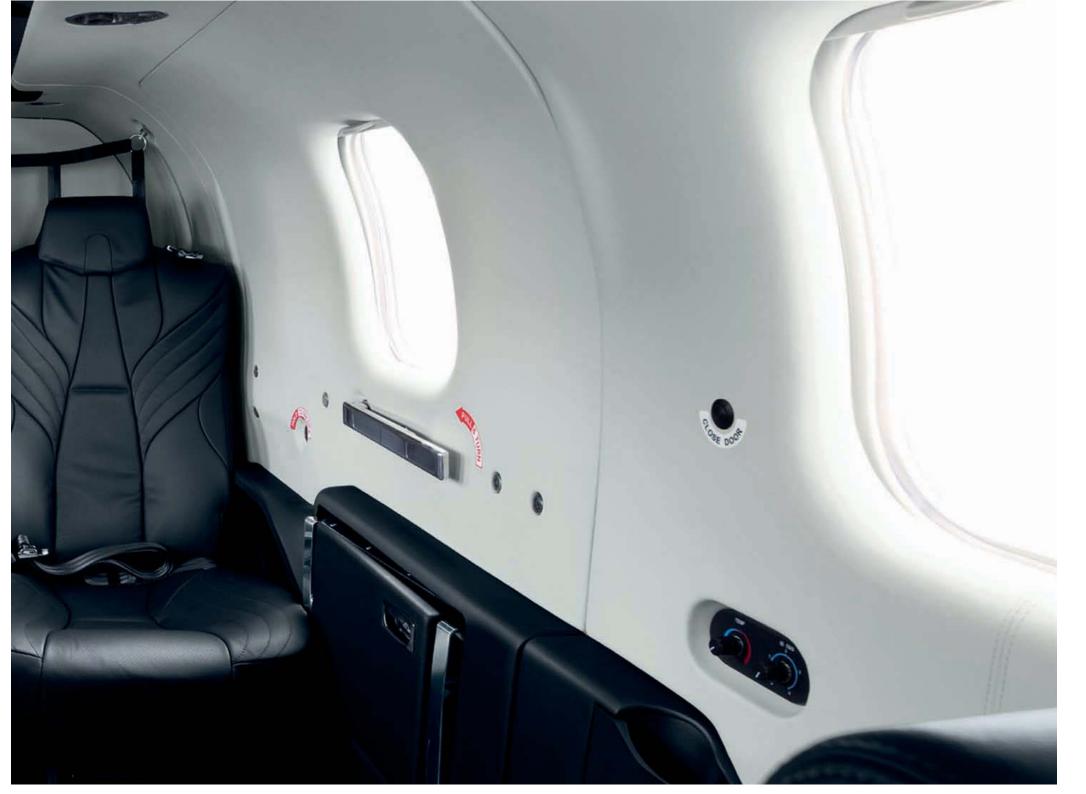

## **BLACKFRIARS**

Seat cover: BLACK EBONY
Folding table cover: CARBON
Upper side panel: WHITE SAND
Central overhead panel: CARBON
Metal finish: FLAT BLACK
Lower side panel: BLACK EBONY
Carpet: CHARCOAL BLACK
Stitching: BLACK EBONY
Seatbelt: BLACK JET

Ultra-leather fairings: BLACK EBONY

"SEVEN BLACK FRIARS SITTING BACK TO BACK
FISHED FROM THE BRIDGE FOR A PIKE OR A JACK.
THE FIRST CAUGHT A TIDDLER, THE SECOND CAUGHT
A CRAB, THE THIRD CAUGHT A WINKLE, THE FOURTH
CAUGHT A DAB, THE FIFTH CAUGHT A TADPOLE,
THE SIXTH CAUGHT AN EEL, AND THE SEVENTH ONE
CAUGHT AN OLD CART-WHEEL.."

**ELEANOR FARJEON** 

LOWER SIDE PANEL **BLACK EBONY** 

CARPET CHARCOAL BLACK CARBON

CENTRAL OVERHEAD

METAL FINISH FLAT BLACK

SEAT COVER **BLACK EBONY** 