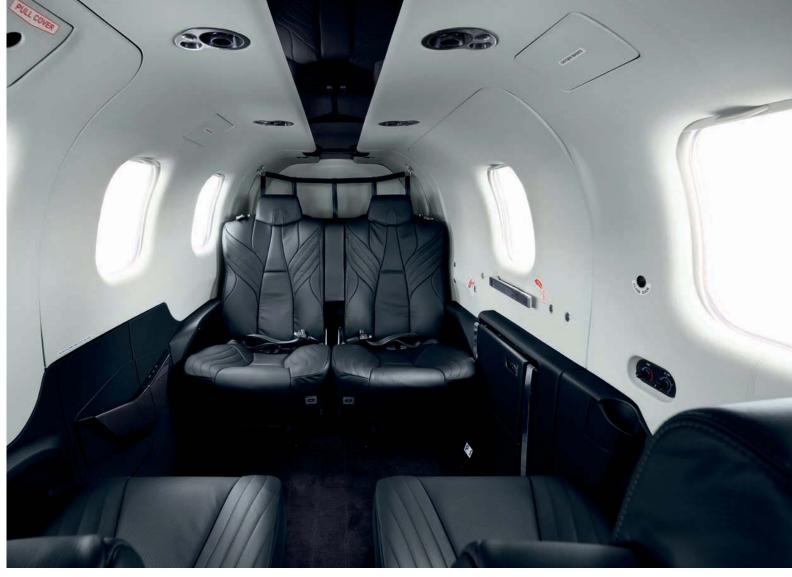

## **BLACKFRIARS**

Seat cover: BLACK EBONY
Folding table cover: CARBON
Upper side panel: WHITE SAND
Central overhead panel: CARBON
Metal finish: FLAT BLACK
Lower side panel: BLACK EBONY
Carpet: CHARCOAL BLACK
Stitching: BLACK EBONY
Seatbelt: BLACK JET

Ultra-leather fairings: BLACK EBONY

"SEVEN BLACK FRIARS SITTING BACK TO BACK
FISHED FROM THE BRIDGE FOR A PIKE OR A JACK.
THE FIRST CAUGHT A TIDDLER, THE SECOND CAUGHT
A CRAB, THE THIRD CAUGHT A WINKLE, THE FOURTH
CAUGHT A DAB, THE FIFTH CAUGHT A TADPOLE,
THE SIXTH CAUGHT AN EEL, AND THE SEVENTH ONE
CAUGHT AN OLD CART-WHEEL.."

**ELEANOR FARJEON** 

LOWER SIDE PANEL **BLACK EBONY** 

CARPET CHARCOAL BLACK CARBON

CENTRAL OVERHEAD

METAL FINISH FLAT BLACK

SEAT COVER **BLACK EBONY** 