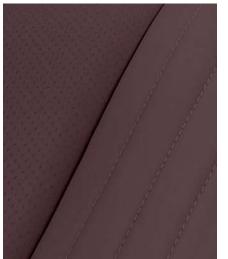

## **BLACKFRIARS**

Seat cover: BLACK EBONY
Folding table cover: CARBON
Upper side panel: WHITE SAND
Central overhead panel: CARBON
Metal finish: FLAT BLACK
Lower side panel: BLACK EBONY
Carpet: CHARCOAL BLACK
Stitching: BLACK EBONY
Seatbelt: BLACK JET

Ultra-leather fairings: BLACK EBONY

"SEVEN BLACK FRIARS SITTING BACK TO BACK
FISHED FROM THE BRIDGE FOR A PIKE OR A JACK.
THE FIRST CAUGHT A TIDDLER, THE SECOND CAUGHT
A CRAB, THE THIRD CAUGHT A WINKLE, THE FOURTH
CAUGHT A DAB, THE FIFTH CAUGHT A TADPOLE,
THE SIXTH CAUGHT AN EEL, AND THE SEVENTH ONE
CAUGHT AN OLD CART-WHEEL.."

**ELEANOR FARJEON** 

LOWER SIDE PANEL **BLACK EBONY** 

CARPET CHARCOAL BLACK CARBON

CENTRAL OVERHEAD

METAL FINISH FLAT BLACK

SEAT COVER **BLACK EBONY** 