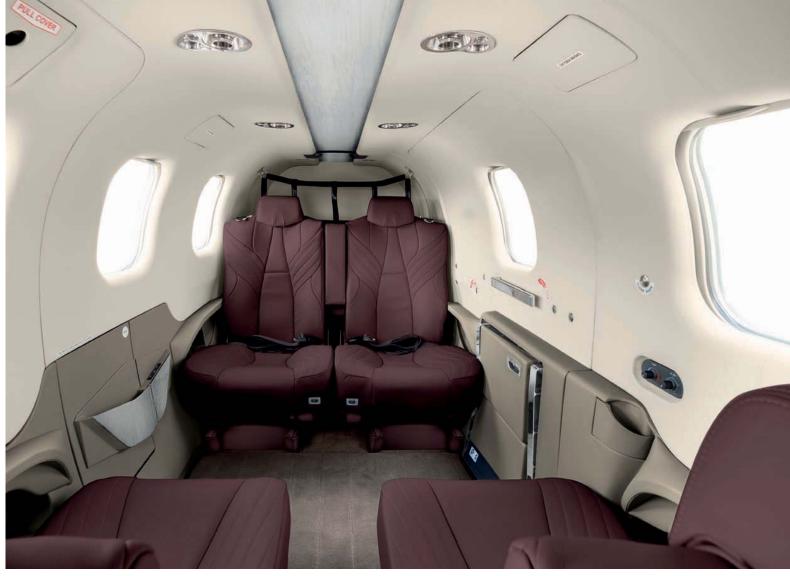

INTERIOR GUIDE

# EXCLUSIVE HARMONIES

Included in the enhanced operational package

(8)

**WOOD &** 

Identified on this page are the areas that can be customized in creating your TBM interior, Stitching, belts and the seat base cover are harmonized with the selection. If not specified, stitching, belts and the seat base cover are harmonized with selection. Software tools available on our website or through Apple AppStore or Android applications on Google Play will assist you in getting a perfect picture of what your new interior will look like.