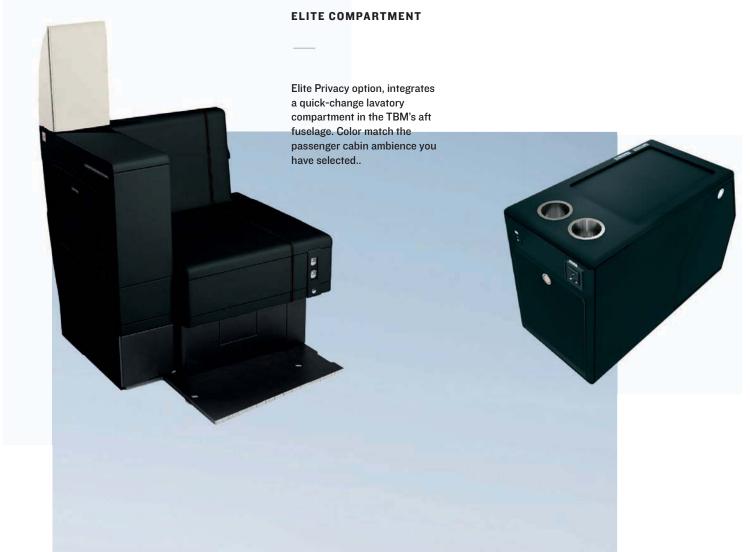

## **ELITE PRIVACY**

### EXTENDED LARGE STORAGE CABINET

We're introducing in 2020 a new quick-change storage cabinet: the extended large storage cabinet. It replaces the left-side intermediate seat to offer more space for your carry-on items.

This storage can be available with 2 USB slots and a II5v universal plug.

Whatever your needs are, Daher design team is here to help you navigate your options.

Feeling creative? Through a \$10,000 option you have access to an extended color palette with 40 additional leather shades and stitching to create a unique interior. Contact your TBM sales contact to learn more about possibilities.