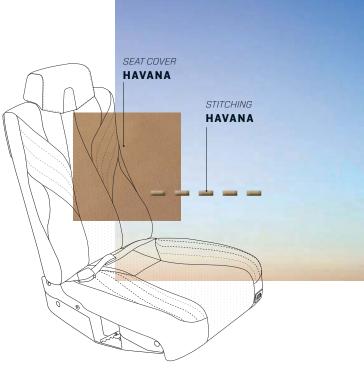

## **SUGGESTION 1**

Seat cover: HAVANA

Folding table cover: GLOSSY WALNUT Upper side panel: WHITE SAND

Central overhead panel: GLOSSY WALNUT

Metal finish: GOLD Lower side panel: HAVANA Carpet: LIGHT BROWN Stitching: HAVANA Seatbelt: VOLO TAN

Ultra-leather fairings: HAVANA

"HABANA, LUCID, SHADOWED REMINISCENT GARDEN IN AN INFINITE INSOMNIA HARNESSING THE DAWN. THROBBING UNIQUELY, UNIQUELY UNDERSTANDING, FOLLOWING THE BEAT, FRESHNESS, WATERCOLOR EYES OF THE CITY."

JORGE ENRIQUE GONZALEZ PACHECO

LOWER SIDE PANEL
HAVANA

CARPET
LIGHT BROWN

CENTRAL OVERHEAD
GLOSSY WALNUT

METAL FINISH
GOLD

SEAT COVER HAVANA