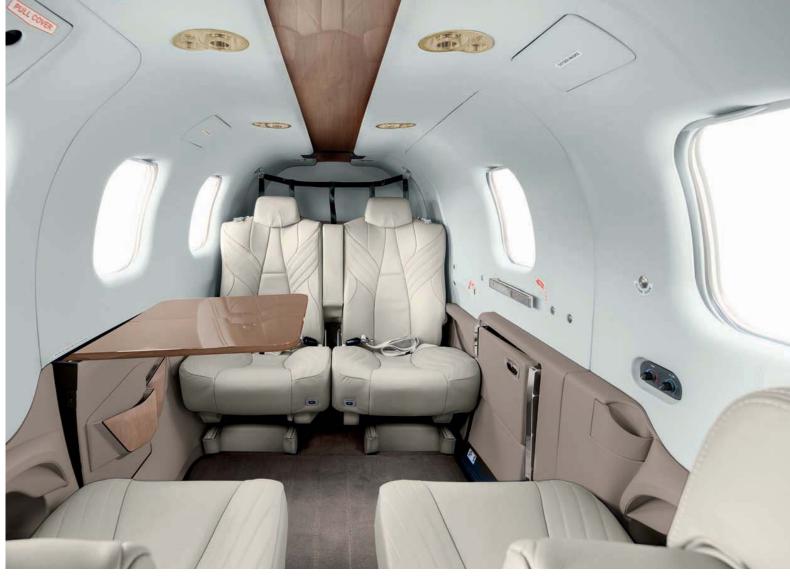

(8)

**WOOD &** 

Identified on this page are the areas that can be customized in creating your TBM interior, Stitching, belts and the seat base cover are harmonized with the selection. If not specified, stitching, belts and the seat base cover are harmonized with selection. Software tools available on our website or through Apple AppStore or Android applications on Google Play will assist you in getting a perfect picture of what your new interior will look like.