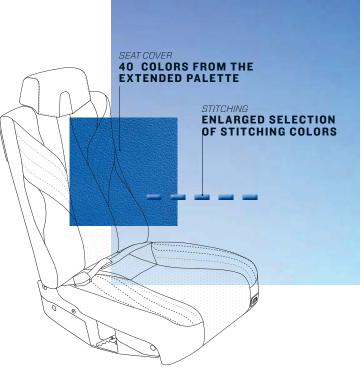

This storage can be available with 2 USB slots and a II5v universal plug.

Whatever your needs are, Daher design team is here to help you navigate your options.

Feeling creative? Through a \$10,000 option you have access to an extended color palette with 40 additional leather shades and stitching to create a unique interior. Contact your TBM sales contact to learn more about possibilities.

## **STITCHING**

Here are some stitching variation possibilities in the standard definition. Stitching shade variation applies only on the seats. Only black stitching is available on the yokes. Armrests feature the same stitching color as the seat leather shade.

### **STITCHING**

**LIGHT SAND BLACK EBONY TAUPE GRAY BEIGE GRAY** DARK CONTRAST DARK CONTRAST DARK CONTRAST **DARK CONTRAST TONE-ON-TONE EFFECT TONE-ON-TONE EFFECT TONE-ON-TONE EFFECT TONE-ON-TONE EFFECT** LIGHT CONTRAST LIGHT CONTRAST LIGHT CONTRAST LIGHT CONTRAST YOUR COLOR YOUR COLOR YOUR COLOR YOUR COLOR RED 2455