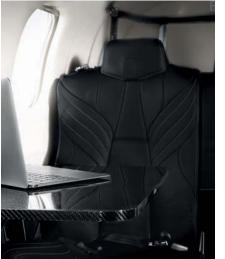

(8)

**WOOD &** 

Identified on this page are the areas that can be customized in creating your TBM interior, Stitching, belts and the seat base cover are harmonized with the selection. If not specified, stitching, belts and the seat base cover are harmonized with selection. Software tools available on our website or through Apple AppStore or Android applications on Google Play will assist you in getting a perfect picture of what your new interior will look like.

#### STORAGE CABINETS

Several storage cabinet configurations are offered on both sides behind the pilot seats. There is a simple storage compact cabinet, which also can be equipped with a hard support on top for pilot's case. Also available is a storage cabinet to fit on top. All these cabinets match your interior leather color selection.