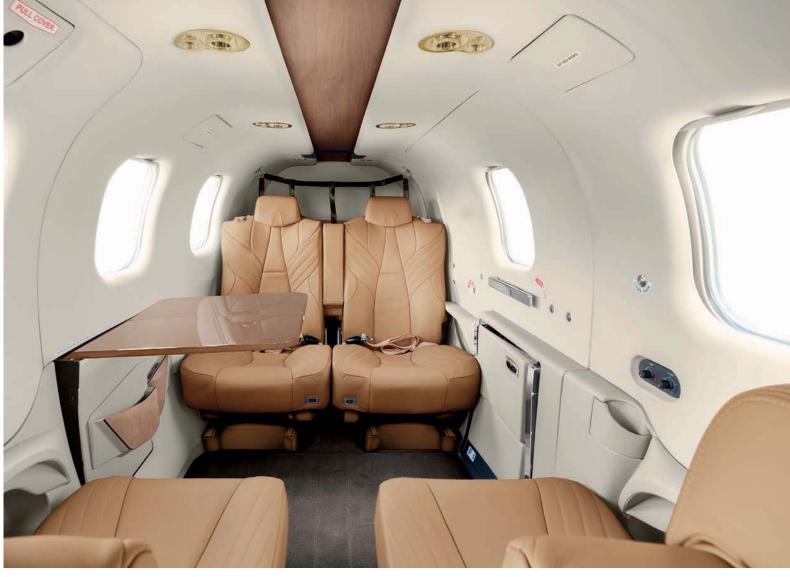

## **SUGGESTION 1**

Seat cover: HAVANA

Folding table cover: GLOSSY WALNUT Upper side panel: WHITE SAND

Central overhead panel: GLOSSY WALNUT

Metal finish: GOLD Lower side panel: HAVANA Carpet: LIGHT BROWN Stitching: HAVANA Seatbelt: VOLO TAN

Ultra-leather fairings: HAVANA

"HABANA, LUCID, SHADOWED REMINISCENT GARDEN IN AN INFINITE INSOMNIA HARNESSING THE DAWN. THROBBING UNIQUELY, UNIQUELY UNDERSTANDING, FOLLOWING THE BEAT, FRESHNESS, WATERCOLOR EYES OF THE CITY."

JORGE ENRIQUE GONZALEZ PACHECO

LOWER SIDE PANEL
HAVANA

CARPET
LIGHT BROWN

CENTRAL OVERHEAD
GLOSSY WALNUT

METAL FINISH
GOLD

SEAT COVER HAVANA