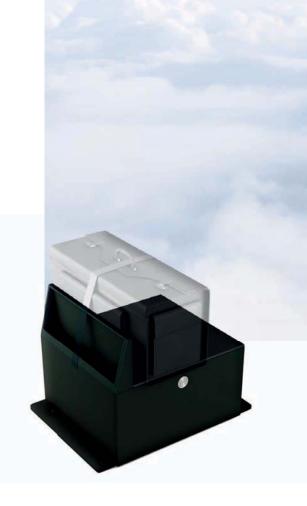

#### STORAGE CABINETS

Several storage cabinet configurations are offered on both sides behind the pilot seats. There is a simple storage compact cabinet, which also can be equipped with a hard support on top for pilot's case. Also available is a storage cabinet to fit on top. All these cabinets match your interior leather color selection.

COMPACT STORAGE WITH PILOT'S CASE SUPPORT

COMPACT STORAGE WITH TOP CABINET

### EXTENDED LARGE STORAGE CABINET

We're introducing in 2020 a new quick-change storage cabinet: the extended large storage cabinet. It replaces the left-side intermediate seat to offer more space for your carry-on items.

This storage can be available with 2 USB slots and a II5v universal plug.

Whatever your needs are, Daher design team is here to help you navigate your options.

Feeling creative? Through a \$10,000 option you have access to an extended color palette with 40 additional leather shades and stitching to create a unique interior. Contact your TBM sales contact to learn more about possibilities.