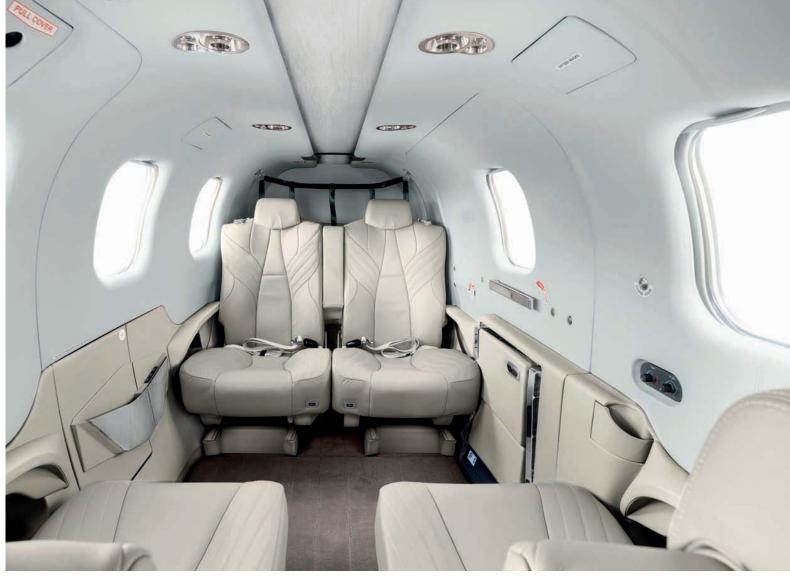

## **ATACAMA**

Seat cover: LIGHT SAND Folding table cover: KOTO MAT Upper side panel: WHITE SAND Central overhead panel: KOTO MAT Metal finish: **BRUSHED STAINLESS** Lower side panel: LIGHT SAND

Carpet: LIGHT BROWN Stitching: LIGHT SAND Seatbelt: SOFT MOON

Ultra-leather fairings: LIGHT SAND

RAÚL ZURITA

LOWER SIDE PANEL
LIGHT SAND

CARPET
LIGHT BROWN

CENTRAL OVERHEAD
KOTO MAT

METAL FINISH
BRUSHED
STAINLESS

SEAT COVER
LIGHT SAND