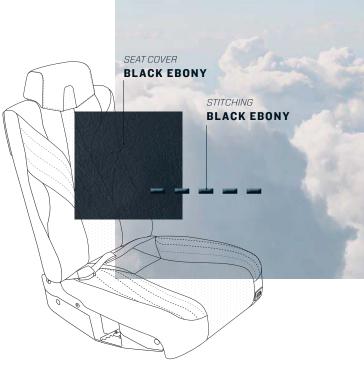

## **STITCHING**

Here are some stitching variation possibilities in the standard definition. Stitching shade variation applies only on the seats. Only black stitching is available on the yokes. Armrests feature the same stitching color as the seat leather shade.

### **STITCHING**

**LIGHT SAND BLACK EBONY TAUPE GRAY BEIGE GRAY** DARK CONTRAST DARK CONTRAST DARK CONTRAST **DARK CONTRAST TONE-ON-TONE EFFECT TONE-ON-TONE EFFECT TONE-ON-TONE EFFECT TONE-ON-TONE EFFECT** LIGHT CONTRAST LIGHT CONTRAST LIGHT CONTRAST LIGHT CONTRAST YOUR COLOR YOUR COLOR YOUR COLOR YOUR COLOR RED 2455