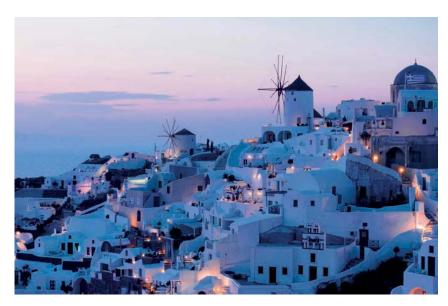

GEORGE SEFERIS

LOWER SIDE PANEL
DEEP BLUE

CARPET
MIDNIGHT BLUE

CENTRAL OVERHEAD
CARBON

METAL FINISH FLAT BLACK

SEAT COVER
DEEP BLUE

Seat cover: **DEEP BLUE** 

Folding table cover: GLOSSY WALNUT