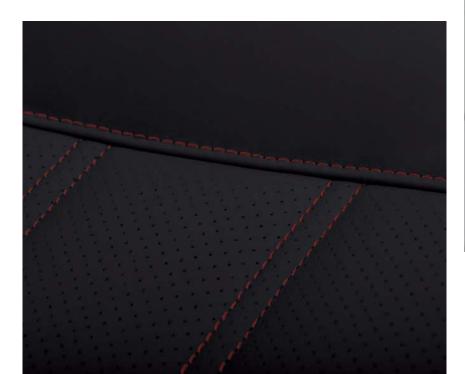

## **STITCHING**

Here are some stitching variation possibilities in the standard definition. Stitching shade variation applies only on the seats. Only black stitching is available on the yokes. Armrests feature the same stitching color as the seat leather shade.

### **STITCHING**

**LIGHT SAND BLACK EBONY TAUPE GRAY BEIGE GRAY** DARK CONTRAST DARK CONTRAST DARK CONTRAST **DARK CONTRAST TONE-ON-TONE EFFECT TONE-ON-TONE EFFECT TONE-ON-TONE EFFECT TONE-ON-TONE EFFECT** LIGHT CONTRAST LIGHT CONTRAST LIGHT CONTRAST LIGHT CONTRAST YOUR COLOR YOUR COLOR YOUR COLOR YOUR COLOR RED 2455