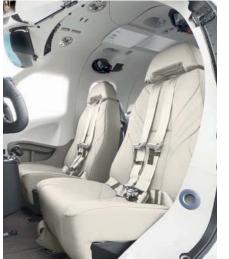

## **BLACKFRIARS**

Seat cover: BLACK EBONY
Folding table cover: CARBON
Upper side panel: WHITE SAND
Central overhead panel: CARBON
Metal finish: FLAT BLACK
Lower side panel: BLACK EBONY
Carpet: CHARCOAL BLACK
Stitching: BLACK EBONY
Seatbelt: BLACK JET

Ultra-leather fairings: BLACK EBONY

"SEVEN BLACK FRIARS SITTING BACK TO BACK
FISHED FROM THE BRIDGE FOR A PIKE OR A JACK.
THE FIRST CAUGHT A TIDDLER, THE SECOND CAUGHT
A CRAB, THE THIRD CAUGHT A WINKLE, THE FOURTH
CAUGHT A DAB, THE FIFTH CAUGHT A TADPOLE,
THE SIXTH CAUGHT AN EEL, AND THE SEVENTH ONE
CAUGHT AN OLD CART-WHEEL.."

**ELEANOR FARJEON** 

LOWER SIDE PANEL **BLACK EBONY** 

CARPET CHARCOAL BLACK CARBON

CENTRAL OVERHEAD

METAL FINISH FLAT BLACK

SEAT COVER **BLACK EBONY** 