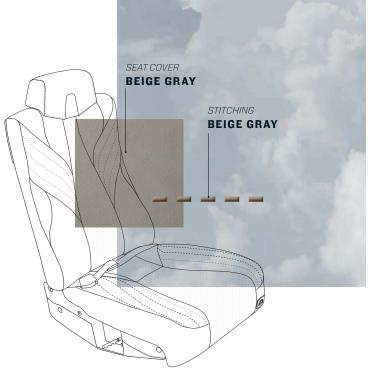

## **OSLO**

Seat cover: BEIGE GRAY

Folding table cover: SAPELLI MAT Upper side panel: WHITE SAND Central overhead panel: SAPELLI MAT Metal finish: BRUSHED STAINLESS Lower side panel: BEIGE GRAY

Carpet: LIGHT BROWN Stitching: BEIGE GRAY Seatbelt: OATMEAL

Ultra-leather fairings: BEIGE GRAY

18 TBM INTERIORS 2020

LOWER SIDE PANEL
BEIGE GRAY

CARPET
LIGHT BROWN

CENTRAL OVERHEAD
SAPELLI MAT

METAL FINISH
BRUSHED
STAINLESS

SEAT COVER
BEIGE GRAY