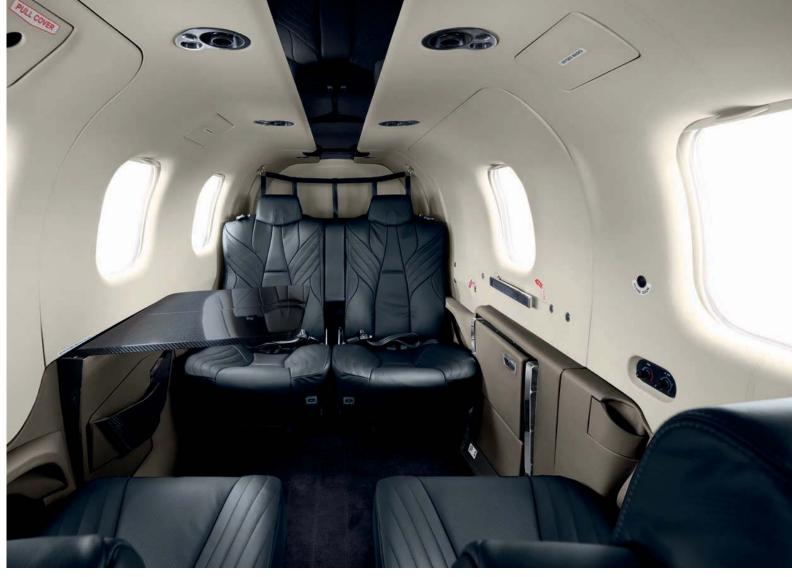

## **BLACKFRIARS**

Seat cover: BLACK EBONY
Folding table cover: CARBON
Upper side panel: WHITE SAND
Central overhead panel: CARBON
Metal finish: FLAT BLACK
Lower side panel: BLACK EBONY
Carpet: CHARCOAL BLACK
Stitching: BLACK EBONY
Seatbelt: BLACK JET

Ultra-leather fairings: BLACK EBONY

"SEVEN BLACK FRIARS SITTING BACK TO BACK
FISHED FROM THE BRIDGE FOR A PIKE OR A JACK.
THE FIRST CAUGHT A TIDDLER, THE SECOND CAUGHT
A CRAB, THE THIRD CAUGHT A WINKLE, THE FOURTH
CAUGHT A DAB, THE FIFTH CAUGHT A TADPOLE,
THE SIXTH CAUGHT AN EEL, AND THE SEVENTH ONE
CAUGHT AN OLD CART-WHEEL.."

**ELEANOR FARJEON** 

LOWER SIDE PANEL **BLACK EBONY** 

CARPET CHARCOAL BLACK CARBON

CENTRAL OVERHEAD

METAL FINISH FLAT BLACK

SEAT COVER **BLACK EBONY** 