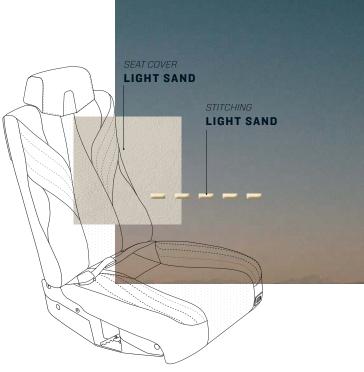

## **LABRADOR**

Seat cover: TAUPE GRAY

Folding table cover: SAPELLI MAT
Upper side panel: WHITE SAND
Central overhead panel: SAPELLI MAT
Metal finish: BRUSHED STAINLESS
Lower side panel: LIGHT SAND

Carpet: TAUPE GRAY
Stitching: TAUPE GRAY
Seatbelt: CHROME GRAY

Ultra-leather fairings: TAUPE GRAY

LEONARD COHEN

LOWER SIDE PANEL
LIGHT SAND

CARPET
TAUPE GRAY

CENTRAL OVERHEAD
SAPELLI MAT

METAL FINISH
BRUSHED
STAINLESS

SEAT COVER
TAUPE GRAY