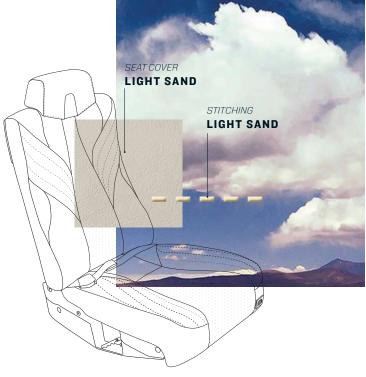

## **ATACAMA**

Seat cover: LIGHT SAND Folding table cover: KOTO MAT Upper side panel: WHITE SAND Central overhead panel: KOTO MAT Metal finish: **BRUSHED STAINLESS** Lower side panel: LIGHT SAND

Carpet: LIGHT BROWN Stitching: LIGHT SAND Seatbelt: SOFT MOON

Ultra-leather fairings: LIGHT SAND

RAÚL ZURITA

LOWER SIDE PANEL
LIGHT SAND

CARPET
LIGHT BROWN

CENTRAL OVERHEAD
KOTO MAT

METAL FINISH
BRUSHED
STAINLESS

SEAT COVER
LIGHT SAND