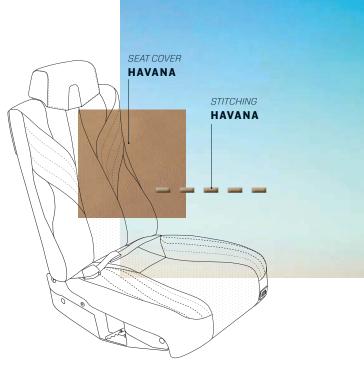

## **SUGGESTION 1**

Seat cover: HAVANA

Folding table cover: GLOSSY WALNUT Upper side panel: WHITE SAND

Central overhead panel: GLOSSY WALNUT

Metal finish: GOLD Lower side panel: HAVANA Carpet: LIGHT BROWN Stitching: HAVANA Seatbelt: VOLO TAN

Ultra-leather fairings: HAVANA

"HABANA, LUCID, SHADOWED REMINISCENT GARDEN IN AN INFINITE INSOMNIA HARNESSING THE DAWN. THROBBING UNIQUELY, UNIQUELY UNDERSTANDING, FOLLOWING THE BEAT, FRESHNESS, WATERCOLOR EYES OF THE CITY."

JORGE ENRIQUE GONZALEZ PACHECO

LOWER SIDE PANEL
HAVANA

CARPET
LIGHT BROWN

CENTRAL OVERHEAD
GLOSSY WALNUT

METAL FINISH
GOLD

SEAT COVER HAVANA