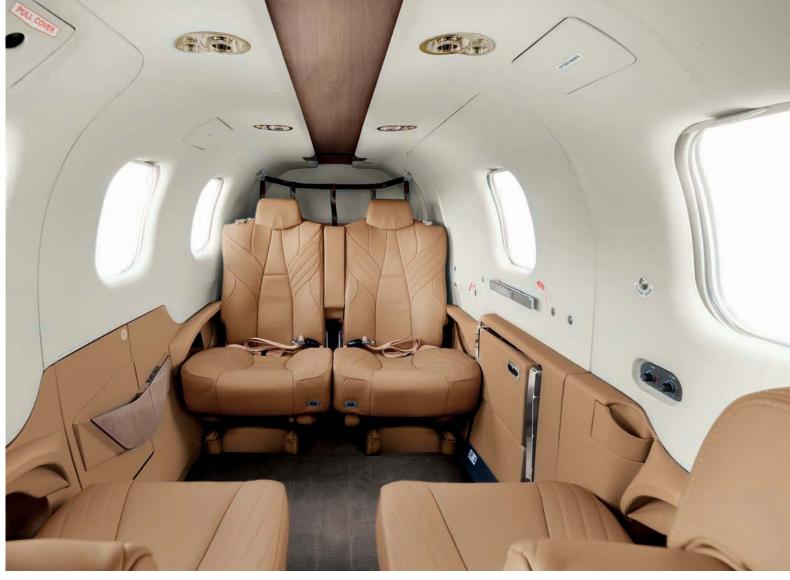

## **SUGGESTION 1**

Seat cover: HAVANA

Folding table cover: GLOSSY WALNUT Upper side panel: WHITE SAND

Central overhead panel: GLOSSY WALNUT

Metal finish: GOLD Lower side panel: HAVANA Carpet: LIGHT BROWN Stitching: HAVANA Seatbelt: VOLO TAN

Ultra-leather fairings: HAVANA

"HABANA, LUCID, SHADOWED REMINISCENT GARDEN IN AN INFINITE INSOMNIA HARNESSING THE DAWN. THROBBING UNIQUELY, UNIQUELY UNDERSTANDING, FOLLOWING THE BEAT, FRESHNESS, WATERCOLOR EYES OF THE CITY."

JORGE ENRIQUE GONZALEZ PACHECO

LOWER SIDE PANEL
HAVANA

CARPET
LIGHT BROWN

CENTRAL OVERHEAD
GLOSSY WALNUT

METAL FINISH
GOLD

SEAT COVER HAVANA