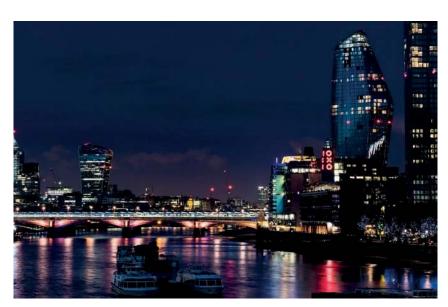

## **LONDON**

Seat cover: BLACK EBONY
Folding table cover: CARBON
Upper side panel: LIGHT SAND
Central overhead panel: CARBON
Metal finish: FLAT BLACK
Lower side panel: BEIGE GRAY
Carpet: CHARCOAL BLACK
Stitching: BLACK EBONY
Seatbelt: BLACK JET

Ultra-leather fairings: BLACK EBONY

"LONDON, MY BEAUTIFUL, IT IS NOT THE SUNSET NOR THE PALE GREEN SKY SHIMMERING THROUGH THE CURTAIN OF THE SILVER BIRCH, NOR THE QUIETNESS; IT IS NOT THE HOPPING OF BIRDS UPON THE LAWN, NOR THE DARKNESS STEALING OVER ALL THINGS THAT MOVES ME."

F. S. FLINT

LOWER SIDE PANEL **BEIGE GRAY** 

CARPET CHARCOAL BLACK CARBON

CENTRAL OVERHEAD

METAL FINISH FLAT BLACK

SEAT COVER **BLACK EBONY** 