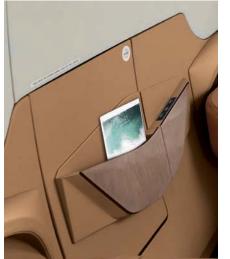

## **CABINETS**

#### STORAGE CABINETS

Several storage cabinet configurations are offered on both sides behind the pilot seats. There is a simple storage compact cabinet, which also can be equipped with a hard support on top for pilot's case. Also available is a storage cabinet to fit on top. All these cabinets match your interior leather color selection.

COMPACT STORAGE WITH PILOT'S CASE SUPPORT

COMPACT STORAGE WITH TOP CABINET