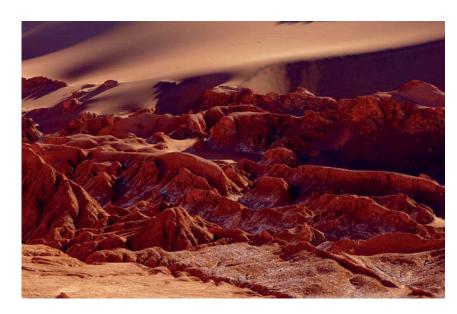

## **ATACAMA**

Seat cover: LIGHT SAND Folding table cover: KOTO MAT Upper side panel: WHITE SAND Central overhead panel: KOTO MAT Metal finish: **BRUSHED STAINLESS** Lower side panel: LIGHT SAND

Carpet: LIGHT BROWN Stitching: LIGHT SAND Seatbelt: SOFT MOON

Ultra-leather fairings: LIGHT SAND

RAÚL ZURITA

LOWER SIDE PANEL
LIGHT SAND

CARPET
LIGHT BROWN

CENTRAL OVERHEAD
KOTO MAT

METAL FINISH
BRUSHED
STAINLESS

SEAT COVER
LIGHT SAND