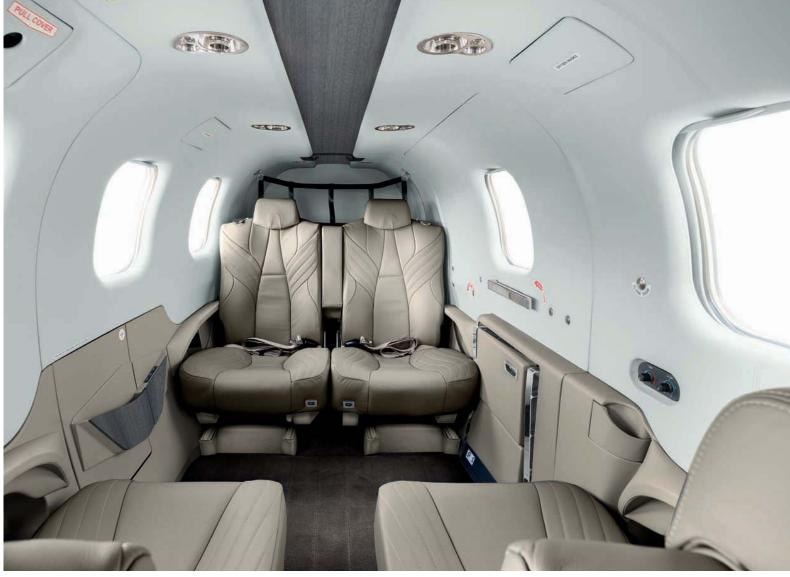

## **OSLO**

Seat cover: BEIGE GRAY

Folding table cover: SAPELLI MAT Upper side panel: WHITE SAND Central overhead panel: SAPELLI MAT Metal finish: BRUSHED STAINLESS Lower side panel: BEIGE GRAY

Carpet: LIGHT BROWN Stitching: BEIGE GRAY Seatbelt: OATMEAL

Ultra-leather fairings: BEIGE GRAY

18 TBM INTERIORS 2020

LOWER SIDE PANEL
BEIGE GRAY

CARPET
LIGHT BROWN

CENTRAL OVERHEAD
SAPELLI MAT

METAL FINISH
BRUSHED
STAINLESS

SEAT COVER
BEIGE GRAY