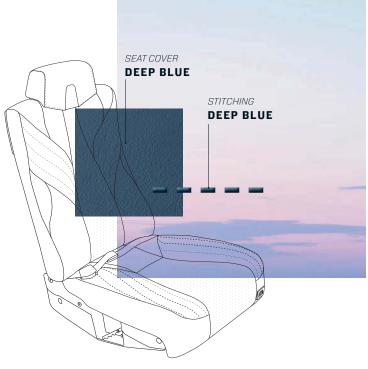

GEORGE SEFERIS

LOWER SIDE PANEL
DEEP BLUE

CARPET
MIDNIGHT BLUE

CENTRAL OVERHEAD
CARBON

METAL FINISH FLAT BLACK

SEAT COVER
DEEP BLUE

Seat cover: **DEEP BLUE** 

Folding table cover: GLOSSY WALNUT