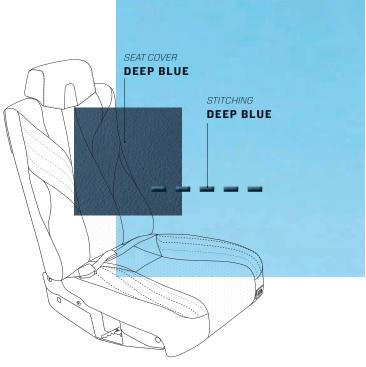

GEORGE SEFERIS

LOWER SIDE PANEL
DEEP BLUE

CARPET
MIDNIGHT BLUE

CENTRAL OVERHEAD
CARBON

METAL FINISH FLAT BLACK

SEAT COVER
DEEP BLUE

Seat cover: **DEEP BLUE** 

Folding table cover: GLOSSY WALNUT