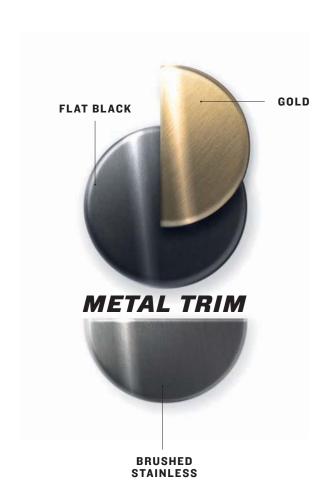

#### HTTP://WWW.TBM.AERO/ PERSONALIZE-YOUR-TBM/

See page 26 for more stitching possibilities

**24** CARPET **CARBON TRIM SEAT FAIRINGS COLOR MATCH THE SEAT** LEATHER SHADE, EXCEPT FOR THE REAR SEAT HULL WHICH IS ALWAYS CARBON **COVER FOR PRACTICAL PURPOSE GLOSSY WALNUT CHARCOAL BLACK** STANDARD LEATHER SHADES 0367 **KOTO MAT TAUPE GRAY SAPELLI MAT LIGHT BROWN** 9 **BEIGE GRAY CARBON** SEAT BELT COLOR **TAUPE GRAY** (5) **METAL TRIM FLAT BLACK** OATMEAL **LIGHT BROWN BRUSHED STAINLESS CHROME GRAY BLACK EBONY** GOLD **BLACK JET** 