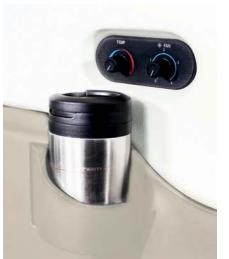

## GOOSE BAY

Seat cover: TAUPE GRAY

Folding table cover: SAPELLI MAT
Upper side panel: WHITE SAND
Central overhead panel: SAPELLI MAT
Metal finish: BRUSHED STAINLESS
Lower side panel: TAUPE GRAY

Carpet: TAUPE GRAY
Stitching: TAUPE GRAY
Seatbelt: CHROME GRAY

Ultra-leather fairings: TAUPE GRAY

"A KNIFE IN THIS SOIL THRUST THE CUTTING COLD EDGE BARELY DULLED AT THE YEAR'S ONE NOON; CELLED HERE BY MOUNTAINS, ENCIRCLED BY FROST LIVE MEN BY THE CHALLENGE OF WAR MADE BOLD."

ROBERT RESOE

LOWER SIDE PANEL
TAUPE GRAY

CARPET
TAUPE GRAY

CENTRAL OVERHEAD
SAPELLI MAT

METAL FINISH
BRUSHED
STAINLESS

SEAT COVER
TAUPE GRAY