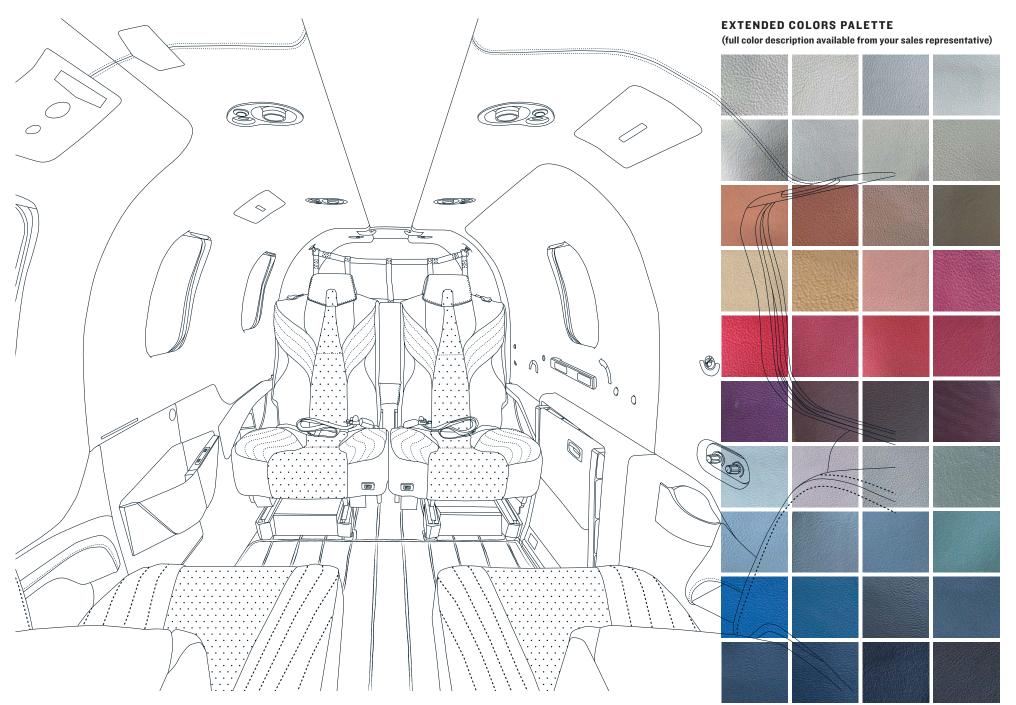

This storage can be available with 2 USB slots and a II5v universal plug.

Whatever your needs are, Daher design team is here to help you navigate your options.

Feeling creative? Through a \$10,000 option you have access to an extended color palette with 40 additional leather shades and stitching to create a unique interior. Contact your TBM sales contact to learn more about possibilities.

## SUGGESTIONS

Here are some suggestions of TBM interior harmonies created with the extended palette colors