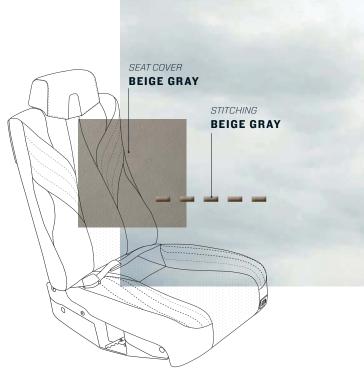

## **OSLO**

Seat cover: BEIGE GRAY

Folding table cover: SAPELLI MAT Upper side panel: WHITE SAND Central overhead panel: SAPELLI MAT Metal finish: BRUSHED STAINLESS Lower side panel: BEIGE GRAY

Carpet: LIGHT BROWN Stitching: BEIGE GRAY Seatbelt: OATMEAL

Ultra-leather fairings: BEIGE GRAY

18 TBM INTERIORS 2020

LOWER SIDE PANEL
BEIGE GRAY

CARPET
LIGHT BROWN

CENTRAL OVERHEAD
SAPELLI MAT

METAL FINISH
BRUSHED
STAINLESS

SEAT COVER
BEIGE GRAY