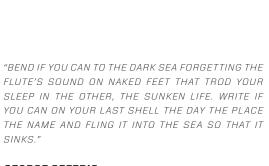

GEORGE SEFERIS

LOWER SIDE PANEL
DEEP BLUE

CARPET
MIDNIGHT BLUE

CENTRAL OVERHEAD
CARBON

METAL FINISH FLAT BLACK

SEAT COVER
DEEP BLUE

Seat cover: **DEEP BLUE** 

Folding table cover: GLOSSY WALNUT