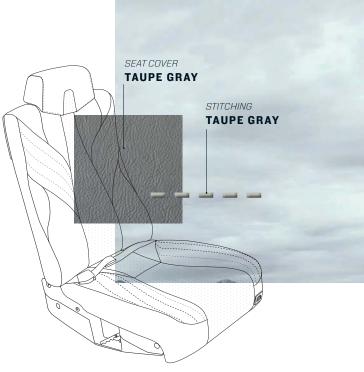

## GOOSE BAY

Seat cover: TAUPE GRAY

Folding table cover: SAPELLI MAT
Upper side panel: WHITE SAND
Central overhead panel: SAPELLI MAT
Metal finish: BRUSHED STAINLESS
Lower side panel: TAUPE GRAY

Carpet: TAUPE GRAY
Stitching: TAUPE GRAY
Seatbelt: CHROME GRAY

Ultra-leather fairings: TAUPE GRAY

"A KNIFE IN THIS SOIL THRUST THE CUTTING COLD EDGE BARELY DULLED AT THE YEAR'S ONE NOON; CELLED HERE BY MOUNTAINS, ENCIRCLED BY FROST LIVE MEN BY THE CHALLENGE OF WAR MADE BOLD."

ROBERT RESOE

LOWER SIDE PANEL
TAUPE GRAY

CARPET
TAUPE GRAY

CENTRAL OVERHEAD
SAPELLI MAT

METAL FINISH
BRUSHED
STAINLESS

SEAT COVER
TAUPE GRAY