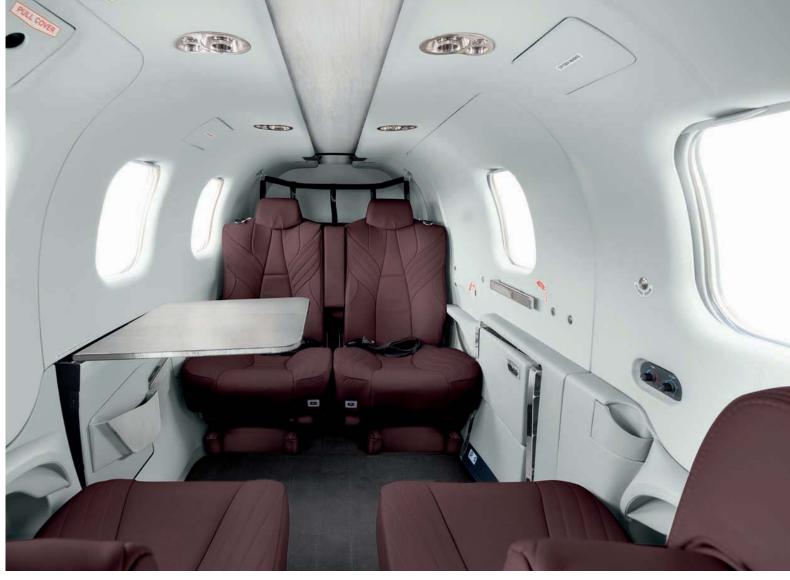

Carpet: TAUPE GRAY Stitching: CARMINE Seatbelt: CLARET

Ultra-leather fairings: CARMINE

UMASREE RAGHUNATH

LOWER SIDE PANEL
WHITE SAND

CARPET
TAUPE GRAY

CENTRAL OVERHEAD
KOTO MAT

METAL FINISH
BRUSHED
STAINLESS

SEAT COVER
CARMINE

Seat cover: CARMINE

Folding table cover: KOTO MAT
Upper side panel: LIGHT SAND
Central overhead panel: KOTO MAT
Metal finish: BRUSHED STAINLESS
Lower side panel: BEIGE GRAY

Carpet: LIGHT BROWN
Stitching: CARMINE
Seatbelt: CLARET