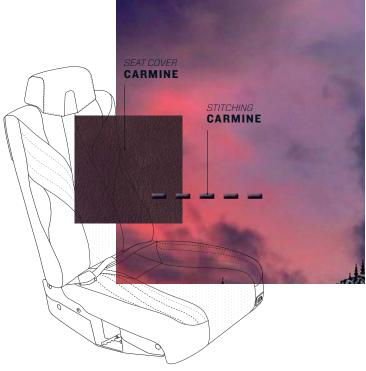

SEAT COVER
CARMINE

Seat cover: CARMINE

Folding table cover: KOTO MAT
Upper side panel: LIGHT SAND
Central overhead panel: KOTO MAT
Metal finish: BRUSHED STAINLESS
Lower side panel: BEIGE GRAY

Carpet: LIGHT BROWN
Stitching: CARMINE
Seatbelt: CLARET

Ultra-leather fairings: CARMINE

"THE WALLS OF JAIPUR STAND PROUD IN PINK,
GUARDING THE CITY IN THEIR RUSTIC SHADE,
SOFTENING THE HEAT WHEN SOL DOESN'T BLINK
, AND THE COLD OF BITTERLY DRY WINTER DAYS.
ANCIENT QUILAS AND MAHALS WITH LIFE STILL
BREATHE, MORE THAN INANIMATE CONCRETE OR
MERE BRICKS RED, A MOSAIC OF TRADITION THAT
HERITAGE BEQUEATHS, INSCRIPTIONS OF CULTURE
WHERE HISTORY TREADS."

NISHU MATHUR

LOWER SIDE PANEL
BEIGE GRAY

CARPET
LIGHT BROWN

CENTRAL OVERHEAD
KOTO MAT

METAL FINISH
BRUSHED
STAINLESS

SEAT COVER
CARMINE

Seat cover: DEEP BLUE
Folding table cover: CARBON
Upper side panel: WHITE SAND
Central overhead panel: CARBON
Metal finish: FLAT BLACK
Lower side panel: DEEP BLUE
Carpet: MIDNIGHT BLUE
Stitching: DEEP BLUE
Seatbelt: LEATHER BLUE
Ultra-leather fairings: DEEP BLUE