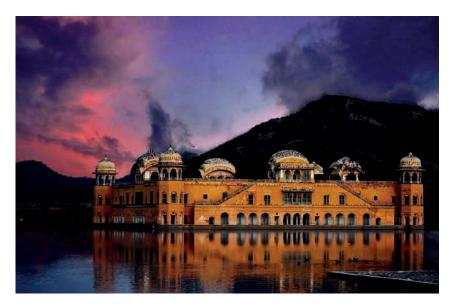

Ultra-leather fairings: CARMINE

"THE WALLS OF JAIPUR STAND PROUD IN PINK,
GUARDING THE CITY IN THEIR RUSTIC SHADE,
SOFTENING THE HEAT WHEN SOL DOESN'T BLINK
, AND THE COLD OF BITTERLY DRY WINTER DAYS.
ANCIENT QUILAS AND MAHALS WITH LIFE STILL
BREATHE, MORE THAN INANIMATE CONCRETE OR
MERE BRICKS RED, A MOSAIC OF TRADITION THAT
HERITAGE BEQUEATHS, INSCRIPTIONS OF CULTURE
WHERE HISTORY TREADS."

NISHU MATHUR

LOWER SIDE PANEL
BEIGE GRAY

CARPET
LIGHT BROWN

CENTRAL OVERHEAD
KOTO MAT

METAL FINISH
BRUSHED
STAINLESS

SEAT COVER
CARMINE

Seat cover: DEEP BLUE
Folding table cover: CARBON
Upper side panel: WHITE SAND
Central overhead panel: CARBON
Metal finish: FLAT BLACK
Lower side panel: DEEP BLUE
Carpet: MIDNIGHT BLUE
Stitching: DEEP BLUE
Seatbelt: LEATHER BLUE
Ultra-leather fairings: DEEP BLUE